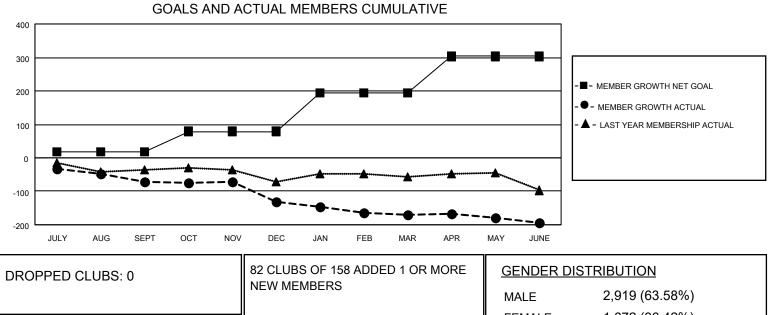

## GAT MONTHLY MEMBERSHIP PROGRESS REPORT

Results as of: 6/30/2021

**Multiple District 23** 

LOCATION: CONNECTICUT

| Clubs                 |               |           |               | Members               |                           |                         |                                                    |  |
|-----------------------|---------------|-----------|---------------|-----------------------|---------------------------|-------------------------|----------------------------------------------------|--|
| RESULTS FOR 2020-2021 |               |           |               | RESULTS FOR 2020-2021 |                           |                         |                                                    |  |
| QUARTER               | NEW CLUB GOAL | NEW CLUBS | DROPPED CLUBS | QUARTER               | MEMBER GROWTH NET<br>GOAL | MEMBER GROWTH<br>ACTUAL | DROPPED<br>MEMBERS ACTUAL<br>(including transfers) |  |
| JULY/AUG/SEPT         | 0             | 0         | 0             | JULY/AUG/SEF          | PT 18                     | 66                      | 120                                                |  |
| OCT/NOV/DEC           | 2             | 0         | 0             | OCT/NOV/DEC           | 61                        | 84                      | 138                                                |  |
| JAN/FEB/MAR           | 2             | 0         | 0             | JAN/FEB/MAR           | 116                       | 59                      | 88                                                 |  |
| APR/MAY/JUNE          | 2             | 0         | 0             | APR/MAY/JUNE          | 108                       | 129                     | 145                                                |  |

- CURRENT YEAR ACTUAL NEW CLUBS

- LAST YEAR ACTUAL NEW CLUBS

|                 |          | NEW MEMBERS               | MALE                      | 2,919 (63.58%) |     |
|-----------------|----------|---------------------------|---------------------------|----------------|-----|
| DROPPED MEMBERS |          |                           | FEMALE                    | 1,672 (36.42%) |     |
| DECEASED        | 80       | CLICK HERE FOR CUMULATIVE | TOTAL FAMILY UNIT MEMBERS |                | 832 |
| CLUB CANCELLED  | 0        | MEMBERSHIP DATA           |                           |                |     |
| OTHER           | 413      |                           | FAMILY MEMBER             | S PAYING HALF  | 428 |
| TOTAL           | 493      |                           |                           |                |     |
|                 | <b>.</b> |                           | <b>~</b> ·                | _              |     |