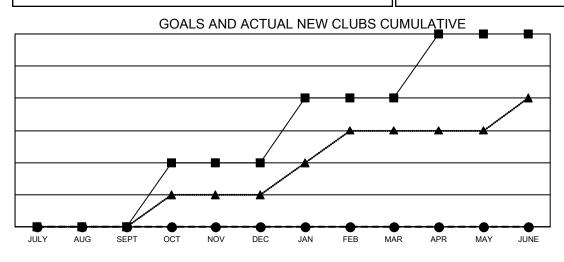

## GAT MONTHLY MEMBERSHIP PROGRESS REPORT

Results as of: 6/30/2021

**Multiple District 23** 

LOCATION: CONNECTICUT

| Clubs                 |               |           |               | Members               |                           |                         |                                                    |  |
|-----------------------|---------------|-----------|---------------|-----------------------|---------------------------|-------------------------|----------------------------------------------------|--|
| RESULTS FOR 2020-2021 |               |           |               | RESULTS FOR 2020-2021 |                           |                         |                                                    |  |
| QUARTER               | NEW CLUB GOAL | NEW CLUBS | DROPPED CLUBS | QUARTER               | MEMBER GROWTH NET<br>GOAL | MEMBER GROWTH<br>ACTUAL | DROPPED<br>MEMBERS ACTUAL<br>(including transfers) |  |
| JULY/AUG/SEPT         | 0             | 0         | 0             | JULY/AUG/SEF          | PT 18                     | 66                      | 120                                                |  |
| OCT/NOV/DEC           | 2             | 0         | 0             | OCT/NOV/DEC           | 61                        | 84                      | 138                                                |  |
| JAN/FEB/MAR           | 2             | 0         | 0             | JAN/FEB/MAR           | 116                       | 59                      | 88                                                 |  |
| APR/MAY/JUNE          | 2             | 0         | 0             | APR/MAY/JUNE          | 108                       | 129                     | 145                                                |  |